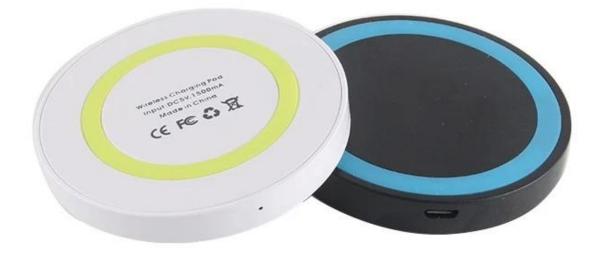

Wholesale bulk 5w ABS Plastic portable wireless phone charger for iphone and for samsung

This small <u>ABS Plastic wireless charger</u> is perfect for the home or office desk. Compatiable with iphone X, iPhone 8, most Samsungphones, or any phone with an appropriate adapter. There are many colors to choose from to match your promotional items.<u>Bulk wireless</u> <u>charger</u>, standard 5 watt output, at cheap price. MOQ is 50pcs .

| Item              | Promotional ABS Plastic wireless charger |
|-------------------|------------------------------------------|
| Material          | ABS / Plastic                            |
| Working wattage   | 5W                                       |
| Input             | 5V 1A                                    |
| Output            | 5V 1A                                    |
| Charging distance | 4-8MM                                    |
| Transfer rate     | 70%                                      |
| Package           | 1*White box +1 * USB Cable               |