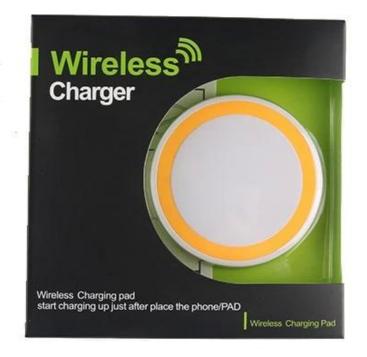

Wholesale bulk 5w ABS Plastic portable wireless phone charger for iphone and for samsung

This small <u>ABS Plastic wireless charger</u> is perfect for the home or office desk. Compatiable with iphone X, iPhone 8, most Samsungphones, or any phone with an appropriate adapter. There are many colors to choose from to match your promotional items.<u>Bulk wireless</u> <u>charger</u>, standard 5 watt output, at cheap price. MOQ is 50pcs .

| Item              | Promotional ABS Plastic wireless charger |
|-------------------|------------------------------------------|
| Material          | ABS / Plastic                            |
| Working wattage   | 5W                                       |
| Input             | 5V 1A                                    |
| Output            | 5V 1A                                    |
| Charging distance | 4-8MM                                    |
| Transfer rate     | 70%                                      |
| Package           | 1*White box +1 * USB Cable               |