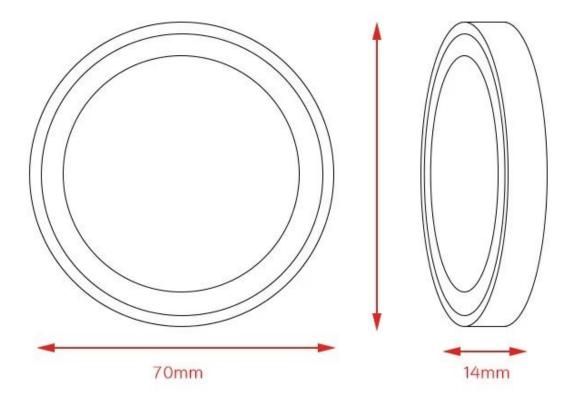

Wholesale bulk 5w ABS Plastic portable wireless phone charger for iphone and for samsung

This small <u>ABS Plastic wireless charger</u> is perfect for the home or office desk. Compatiable with iphone X, iPhone 8, most Samsungphones, or any phone with an appropriate adapter. There are many colors to choose from to match your promotional items.<u>Bulk wireless</u> <u>charger</u>, standard 5 watt output, at cheap price. MOQ is 50pcs .

| Item              | Promotional ABS Plastic wireless charger |
|-------------------|------------------------------------------|
| Material          | ABS / Plastic                            |
| Working wattage   | 5W                                       |
| Input             | 5V 1A                                    |
| Output            | 5V 1A                                    |
| Charging distance | 4-8MM                                    |
| Transfer rate     | 70%                                      |
| Package           | 1*White box +1 * USB Cable               |