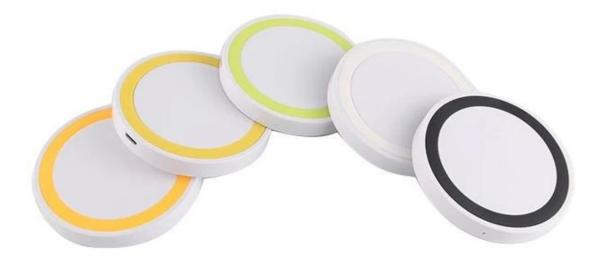

Wholesale bulk 5w ABS Plastic portable wireless phone charger for iphone and for samsung

This small <u>ABS Plastic wireless charger</u> is perfect for the home or office desk. Compatiable with iphone X, iPhone 8, most Samsungphones, or any phone with an appropriate adapter. There are many colors to choose from to match your promotional items.<u>Bulk wireless</u> <u>charger</u>, standard 5 watt output, at cheap price. MOQ is 50pcs .

| Item              | Promotional ABS Plastic wireless charger |
|-------------------|------------------------------------------|
| Material          | ABS / Plastic                            |
| Working wattage   | 5W                                       |
| Input             | 5V 1A                                    |
| Output            | 5V 1A                                    |
| Charging distance | 4-8MM                                    |
| Transfer rate     | 70%                                      |
| Package           | 1*White box +1 * USB Cable               |