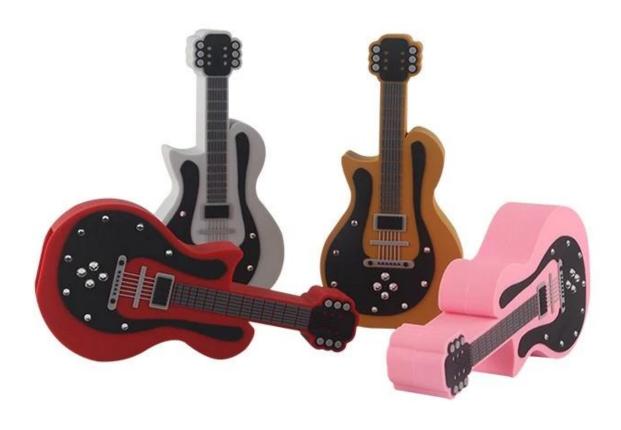

Wholesale customized guitar shaped pvc bluetooth speakers

This is a <u>customized bluetooth speakers</u> with PVC material ,it could connect ed to mobiles,computers,vehicle music systems or any Bluetooth enabled device.

# Customized Bluetooth Speakers Details As Below:

Custom your own design Bluetooth speaker from only 100PCS! Just send us your idea a nd choose any color and logo,professional solution and unique design will here for you. All of our custom speaker are conform to CE/FCC/ROHS certified.