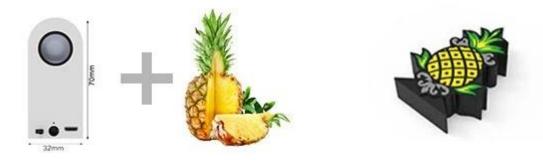

# Customized Bluetooth Speakers Details As Below:

Custom your own design Bluetooth speaker from only 100PCS! Just send us your idea a nd choose any color and logo,professional solution and unique design will here for you. All of our custom speaker are conform to CE/FCC/ROHS certified.

## **Design**

## Already have the artwork?

Great! Send it to us, our handy man make sure the mold goes exactly the same with your file.

#### Don't have an artwork?

No worries! let's brainstorm and work on yours, things always get clear when we started working on it. Also we have available examples to show you what other brands did.

#### No need for artwork?

Simple! Send us the logo file(ai, cdr, eps format), we quote with mockup!