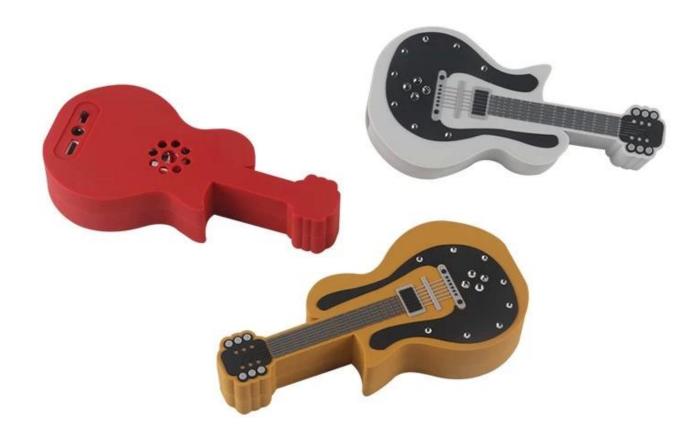

Wholesale customized guitar shaped pvc bluetooth speakers

This is a <u>customized bluetooth speakers</u> with PVC material ,it could connect ed to mobiles,computers,vehicle music systems or any Bluetooth enabled device.

# Customized Bluetooth Speakers Details As Below:

Custom your own design Bluetooth speaker from only 100PCS! Just send us your idea a nd choose any color and logo,professional solution and unique design will here for you. All of our custom speaker are conform to CE/FCC/ROHS certified.