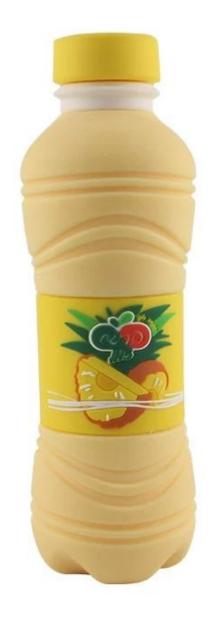

Yello Bottle Personalized logo mini promotional gift bluetooth wireless speaker

This is a <u>personalized logo mini bluetooth speaker</u> with PVC material ,it coul d connected to mobiles, computers, vehicle music systems or any Bluetooth enabled device.