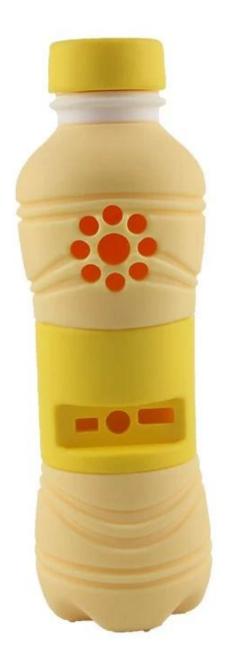

Yello Bottle Personalized logo mini promotional gift bluetooth wireless speaker

This is a <u>personalized logo mini bluetooth speaker</u> with PVC material ,it coul d connected to mobiles, computers, vehicle music systems or any Bluetooth enabled device.