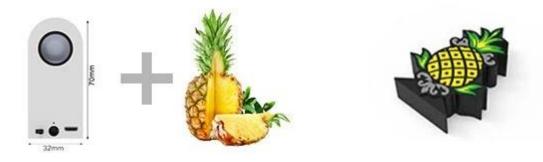

Yello Bottle Personalized logo mini promotional gift bluetooth wireless speaker

This is a <u>personalized logo mini bluetooth speaker</u> with PVC material ,it coul d connected to mobiles, computers, vehicle music systems or any Bluetooth enabled device.

Custom your own design Bluetooth speaker from only 100PCS! Just send us your idea a nd choose any color and logo,professional solution and unique design will here for you. All of our custom speaker are conform to CE/FCC/ROHS certified.